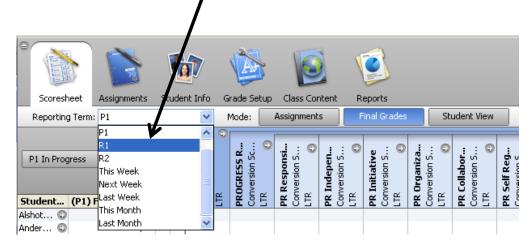

## **Select the Correct Reporting Period**

Be sure to select the correct reporting period in the drop down menu. R1 for February report cards, R2 for June.

See PowerTeacher Quick Guide Elementary Report Card Entry