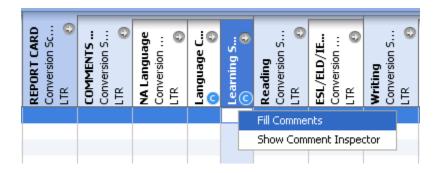

## **Be Very Careful Using Fill Comments**

To apply a comment to a group of selected students, right click in a comment cell and choose "Fill Comments".

Note: The Fill Comments feature can have the effect of inadvertently copying over previously entered comments. Comments do NOT append to comments already in place; existing comments are overwritten. Please proceed carefully.