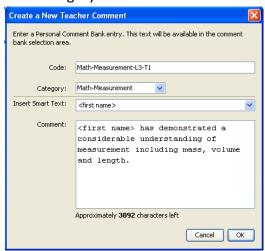

## **Creating Comments**

From the Gradebook window click "Tools" and then choose "Preferences"

2. Select the "Comment Bank" tab and click "Add" at the bottom.

3. Enter values for "Code" and "Category" and then enter the comment in the box below.