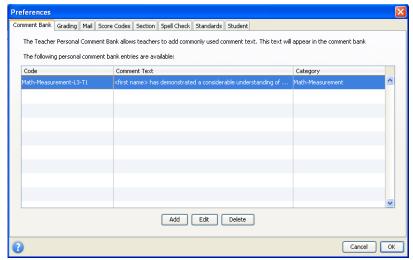

- 4. Click "OK" to dismiss the comment entry box.
- 5. The comment will now appear in the comment list. Comments can be edited or deleted by clicking the buttons at the bottom.

6. Click "OK" to dismiss the "Preferences" box.