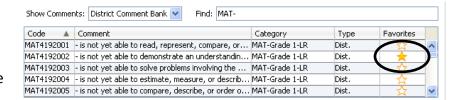

## **Using Teacher Created Comments**

1. Teachers can access their own bank of comments by choosing "My Comments" in the report card comment editor.

Tip: Comments in the "District Comment Bank" can be added to "My Comment Bank" by flagging them as Favorites by clicking on the star in the right column.