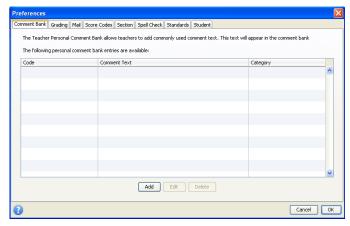

## **Creating Comments**

From the Gradebook window click "Tools" and then choose "Preferences"

2. Select the "Comment Bank" tab and click "Add" at the bottom.

3. Enter values for "Code" and "Category" and then enter the comment in the box below.