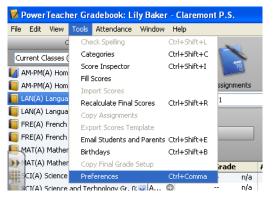

## **Creating Comments**

From the Gradebook window click "Tools" and then choose "Preferences"

2. Select the "Comment Bank" tab and click "Add" at the bottom.

3. Enter values for "Code" and "Category" and then enter the comment in the box below.