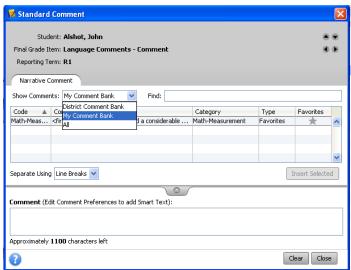

## **Using Teacher Created Comments**

1. Teachers can access their own bank of comments by choosing "My Comments" in the report card comment editor.

Tip: Comments in the "District Comment Bank" can be added to "My Comment Bank" by flagging them as Favorites by clicking on the star in the right column.